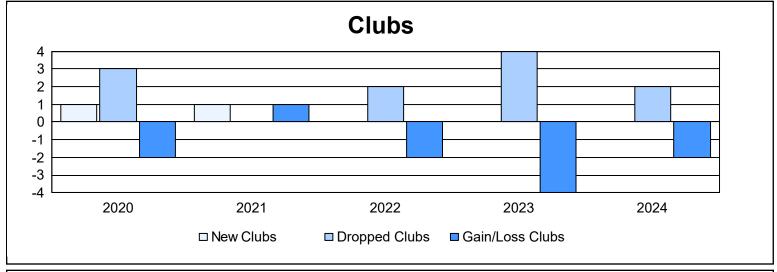

District 103CC As of June 2024 Cumulative

| Year      | New<br>Clubs | Dropped<br>Clubs | Gain/<br>Loss<br>Clubs | New<br>Members | Charter<br>Members | Reinstate<br>Members | Transfer<br>Members | Total<br>Member<br>Added | Total<br>Members<br>Dropped | Gain/<br>Loss<br>Members |
|-----------|--------------|------------------|------------------------|----------------|--------------------|----------------------|---------------------|--------------------------|-----------------------------|--------------------------|
| 2019-2020 | 1            | 3                | -2                     | 97             | 23                 | 6                    | 23                  | 149                      | 223                         | -74                      |
| 2020-2021 | 1            | 0                | 1                      | 62             | 78                 | 6                    | 22                  | 168                      | 170                         | -2                       |
| 2021-2022 | 0            | 2                | -2                     | 87             | 2                  | 9                    | 28                  | 126                      | 229                         | -103                     |
| 2022-2023 | 0            | 4                | -4                     | 120            | 0                  | 6                    | 26                  | 152                      | 171                         | -19                      |
| 2023-2024 | 0            | 2                | -2                     | 165            | 0                  | 12                   | 26                  | 203                      | 195                         | 8                        |
| Average   | 0            | 2                | -2                     | 106            | 21                 | 8                    | 25                  | 160                      | 198                         | -38                      |